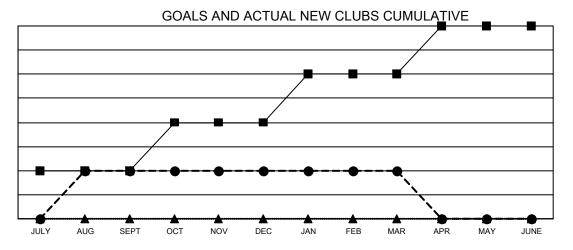

## GAT MONTHLY MEMBERSHIP PROGRESS REPORT

Results as of: 3/31/2021

Multiple District 32

**LOCATION: SOUTH CAROLINA** 

| Clubs         |               |             |               | Members               |                           |                         |                                                    |  |  |
|---------------|---------------|-------------|---------------|-----------------------|---------------------------|-------------------------|----------------------------------------------------|--|--|
|               | RESULTS FOR   | R 2020-2021 |               | RESULTS FOR 2020-2021 |                           |                         |                                                    |  |  |
| QUARTER       | NEW CLUB GOAL | NEW CLUBS   | DROPPED CLUBS | QUARTER               | MEMBER GROWTH NET<br>GOAL | MEMBER GROWTH<br>ACTUAL | DROPPED<br>MEMBERS ACTUAL<br>(including transfers) |  |  |
| JULY/AUG/SEPT | 1             | 1           | 1             | JULY/AUG/SEF          | от 40                     | 72                      | 107                                                |  |  |
| OCT/NOV/DEC   | 1             | 0           | 1             | OCT/NOV/DEC           | ; 40                      | 83                      | 116                                                |  |  |
| JAN/FEB/MAR   | 1             | 0           | 2             | JAN/FEB/MAR           | 15                        | 57                      | 90                                                 |  |  |
| APR/MAY/JUNE  | 1             | 0           | 0             | APR/MAY/JUN           | E 35                      | 0                       | 0                                                  |  |  |

- CURRENT YEAR GOALS FOR NEW CLUBS

- CURRENT YEAR ACTUAL NEW CLUBS

- ▲ - LAST YEAR ACTUAL NEW CLUBS