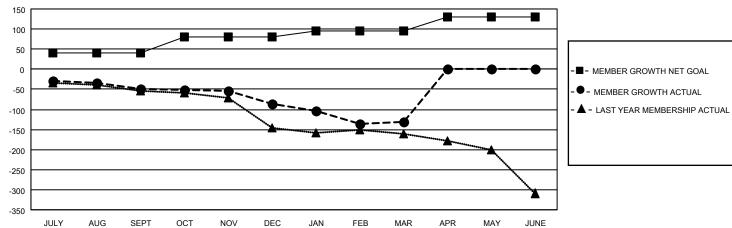

## GAT MONTHLY MEMBERSHIP PROGRESS REPORT

Results as of: 3/31/2021

Multiple District 32

**LOCATION: SOUTH CAROLINA** 

| Clubs         |               |             |               | Members               |                           |                         |                                                    |  |  |
|---------------|---------------|-------------|---------------|-----------------------|---------------------------|-------------------------|----------------------------------------------------|--|--|
|               | RESULTS FOR   | R 2020-2021 |               | RESULTS FOR 2020-2021 |                           |                         |                                                    |  |  |
| QUARTER       | NEW CLUB GOAL | NEW CLUBS   | DROPPED CLUBS | QUARTER               | MEMBER GROWTH NET<br>GOAL | MEMBER GROWTH<br>ACTUAL | DROPPED<br>MEMBERS ACTUAL<br>(including transfers) |  |  |
| JULY/AUG/SEPT | 1             | 1           | 1             | JULY/AUG/SEF          | от 40                     | 72                      | 107                                                |  |  |
| OCT/NOV/DEC   | 1             | 0           | 1             | OCT/NOV/DEC           | ; 40                      | 83                      | 116                                                |  |  |
| JAN/FEB/MAR   | 1             | 0           | 2             | JAN/FEB/MAR           | 15                        | 57                      | 90                                                 |  |  |
| APR/MAY/JUNE  | 1             | 0           | 0             | APR/MAY/JUN           | E 35                      | 0                       | 0                                                  |  |  |

## GOALS AND ACTUAL MEMBERS CUMULATIVE

| DROPPED CLUBS: 4           |     | 52 CLUBS OF 129 ADDED 1 OR MORE<br>NEW MEMBERS | GENDER DISTRIBUTION  MALE 2,020 (67.00%) |              |      |
|----------------------------|-----|------------------------------------------------|------------------------------------------|--------------|------|
| DROPPED MEMBERS            |     |                                                | FEMALE                                   | 995 (33.00%) |      |
| DECEASED                   | 51  | CLICK HERE FOR CUMULATIVE                      | TOTAL FAMILY UNIT MEMBERS                |              | 619  |
| CLUB CANCELLED 6 OTHER 256 |     | MEMBERSHIP DATA                                | FAMILY MEMBERS PAYING HALF               |              | 0.40 |
|                            |     |                                                |                                          |              | 313  |
| TOTAL                      | 313 |                                                |                                          |              |      |